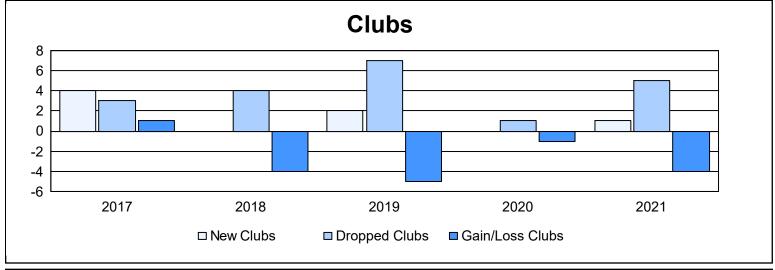

| Year      | New<br>Clubs | Dropped<br>Clubs | Gain/<br>Loss<br>Clubs | New<br>Members | Charter<br>Members | Reinstate<br>Members | Transfer<br>Members | Total<br>Member<br>Added | Total<br>Members<br>Dropped | Gain/<br>Loss<br>Members |
|-----------|--------------|------------------|------------------------|----------------|--------------------|----------------------|---------------------|--------------------------|-----------------------------|--------------------------|
| 2016-2017 | 4            | 3                | 1                      | 390            | 114                | 24                   | 23                  | 551                      | 508                         | 43                       |
| 2017-2018 | 0            | 4                | -4                     | 366            | 1                  | 13                   | 36                  | 416                      | 549                         | -133                     |
| 2018-2019 | 2            | 7                | -5                     | 263            | 69                 | 15                   | 26                  | 373                      | 483                         | -110                     |
| 2019-2020 | 0            | 1                | -1                     | 194            | 7                  | 14                   | 22                  | 237                      | 510                         | -273                     |
| 2020-2021 | 1            | 5                | -4                     | 270            | 32                 | 24                   | 18                  | 344                      | 428                         | -84                      |
| Average   | 1            | 4                | -3                     | 297            | 45                 | 18                   | 25                  | 384                      | 496                         | -111                     |